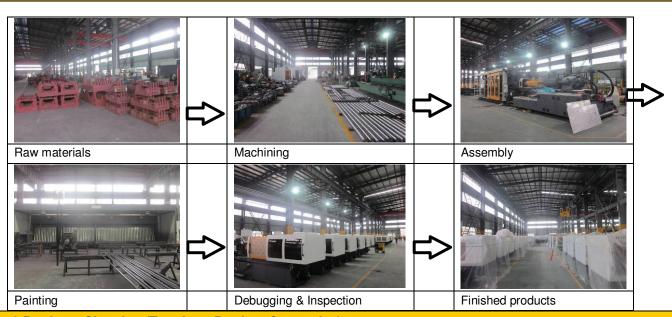

# **Part E: Production Capacity & Quality Control**

# **Section 1: Production Capacity**

#### Section 2: Production Process Control

| 2.1 Pro | 2.1 Production Process Control                                                                                                |                                                                                                                                                                                                              |  |  |
|---------|-------------------------------------------------------------------------------------------------------------------------------|--------------------------------------------------------------------------------------------------------------------------------------------------------------------------------------------------------------|--|--|
| Item    | Content                                                                                                                       | Observations /Comments                                                                                                                                                                                       |  |  |
| 1       | Are the environmental conditions, such as tidiness and cleanliness being controlled and suitable for the operation performed? | <ul><li>✓ Very tidy</li><li>☐ Normal</li><li>☐ Need to improve</li><li>☐ Very poor</li></ul>                                                                                                                 |  |  |
| 2       | Are the necessary items /documents provided at appropriate location and under control?                                        | <ul> <li>☐ Work Instructions /procedures</li> <li>☑ Workmanship standard /acceptance</li> <li>☐ Golden sample /Approval sample</li> <li>☑ Product drawings</li> <li>☑ Verbal by workshop director</li> </ul> |  |  |
| 3       | Are written instructions available for incoming material inspections /testing? Is the relevant record maintained?             | <ul> <li>☐ Has instructions and uniformly followed</li> <li>☐ Has instruction but no written records</li> <li>☐ Materials checked by storage staff</li> </ul>                                                |  |  |
| 4       | Are written inspections /testing instructions available for finished products? Is the relevant record maintained?             | <ul><li>☐ Have instructions and uniformly followed</li><li>☐ Have instruction but no written records</li><li>☐ Finished product checked by packing staff</li></ul>                                           |  |  |
| 5       | What type of inspection is used for finished products?                                                                        | <ul> <li>☐ Random inspection</li> <li>☐ Visual inspection</li> <li>☐ Function inspection</li> <li>☑ 100% inspection</li> <li>☑ Visual inspection</li> <li>☑ Function inspection</li> </ul>                   |  |  |
| 6       | Are non-conforming units clearly marked/<br>segregated to prevent accidental dispatch?                                        | <ul><li>✓ Marked and segregated</li><li>✓ Segregated but not marked clearly</li><li>✓ Not found on site</li></ul>                                                                                            |  |  |
| 7       | How are the non-conforming units handled?                                                                                     | <ul> <li>☐ Repaired and re-inspection</li> <li>☐ Picked out</li> <li>☐ Used under control</li> <li>☐ Others</li> </ul>                                                                                       |  |  |